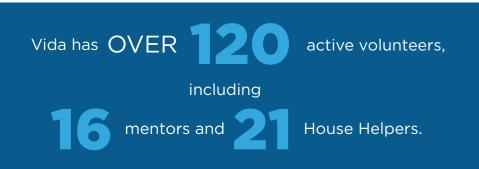

## **VOLUNTEER** Program

#### In 2024, VOLUNTEERS DONATED

**8,284** working hours to Vida. Volunteers worked an average of

**690** hours in a week in 2024.