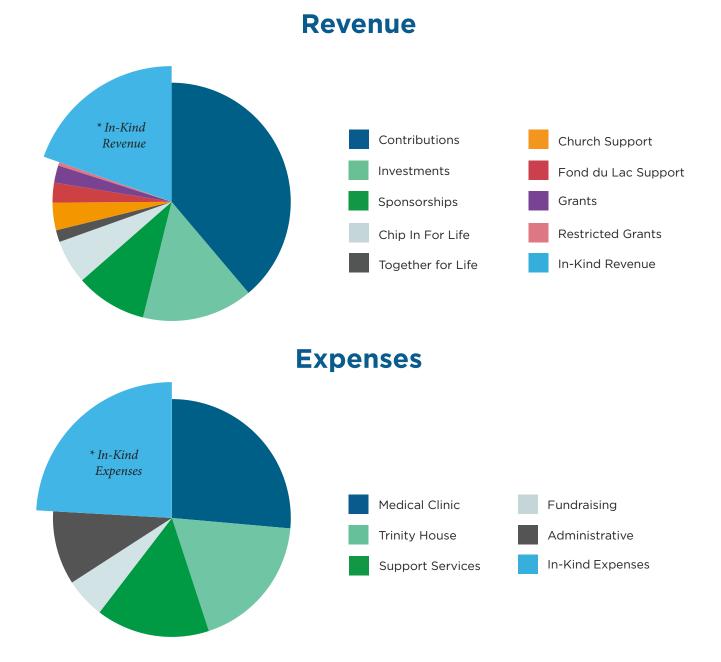

## FINANCIAL Report

Vida extends our deepest gratitude to all our generous donors who make our ministry possible with their gifts of time, talent, and treasure. Vida's total revenue for 2024 was \$2,522,160, including investment earnings and total in-kind revenue, which includes product donations to our boutique and the value of Vida volunteer hours.

Vida expenses for 2024 were \$2,050,783. Our annual fundraising goal is for fundraising revenue to match budgeted expenses so that we do not have to dip into our operating reserve to pay bills. **Amazingly, Vida finished our fundraising year with a surplus of \$92,552!** This surplus will help fund programming in the slowest fundraising months of the year, January and February.

\*In-kind revenue, including product donations to Little Dear Boutique and the value of Vida volunteer hours, are vital resources for Vida. In-kind expenses are determined by calculating the total value of in-kind revenue, without which Vida would have incurred additional expenses, hiring more staff members and purchasing product for the boutique. Therefore, critical in-kind revenue allows us to bridge funding gaps with the goods and volunteer services needed to fully achieve our mission. The total 2024 in-kind revenue was \$493,759 and was offset 100% by 2024 in-kind expenses.